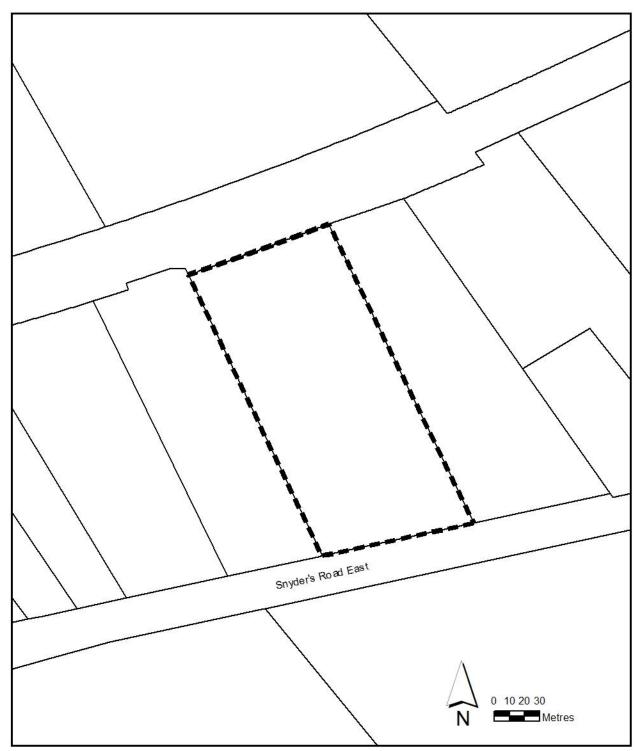

# **SCHEDULE "B"**

# PART OF LOT 10 CONCESSION NORTH OF SNYDER'S RD TOWNSHIP OF WILMOT

SUBJECT LANDS OUTLINED THUS:

This is Schedule "B" to By-law No. 2024-47

PASSED this 23<sup>rd</sup> day of September, 2024.

| Mayor |  |  |  |
|-------|--|--|--|
|       |  |  |  |
|       |  |  |  |
|       |  |  |  |
| Clerk |  |  |  |