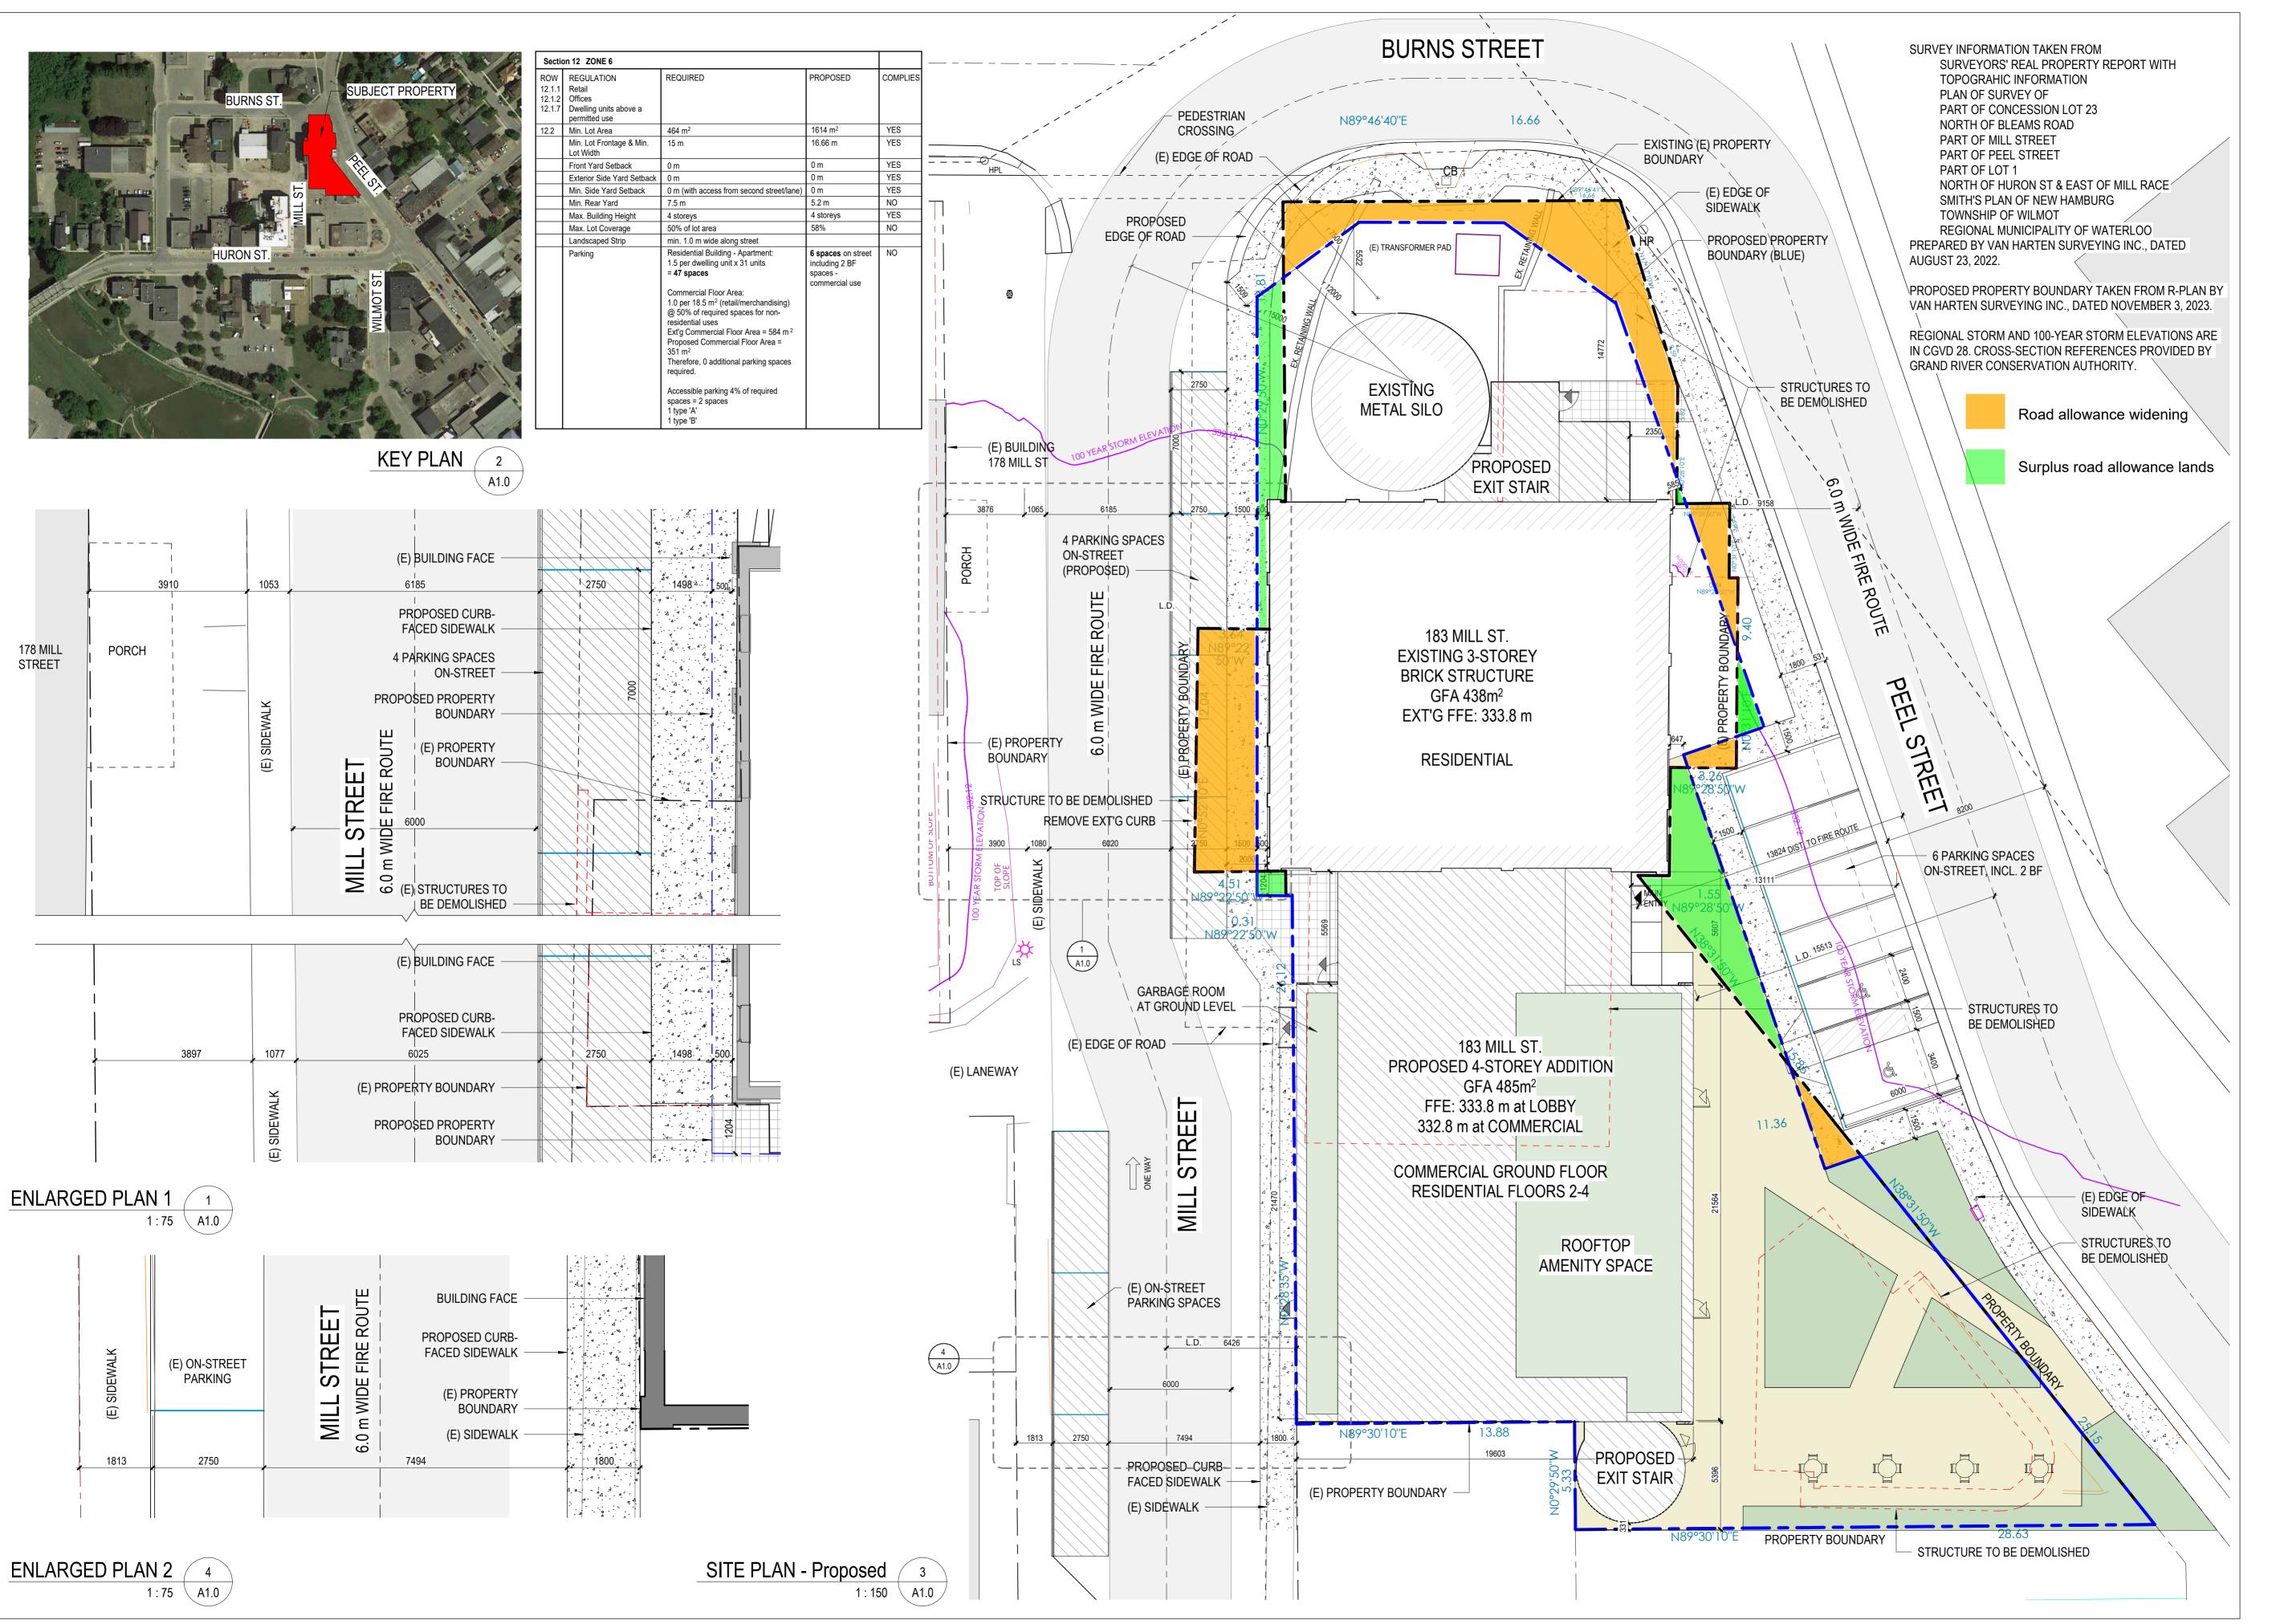

THIS DRAWING SHALL NOT BE USED FOR CONSTRUCTION PURPOSES UNLESS COUNTERSIGNED BY INVIZIJ ARCHITECTS INC.

| PROJECT NAME:                   |              |
|---------------------------------|--------------|
| New Hamburg Mill                |              |
| PROJECT ADDR                    | RESS:        |
| 183 Mill St., New Hamburg<br>ON |              |
| PROJECT NO.:                    | 22022        |
| DRAWING TITLE                   | Ē:           |
| PROPOSED SITE PLAN              |              |
| PLOT DATE:                      |              |
| DRWN:                           | DG           |
| CHKD:                           |              |
| DATE:                           | 07/20/22     |
| SCALE:                          | As indicated |