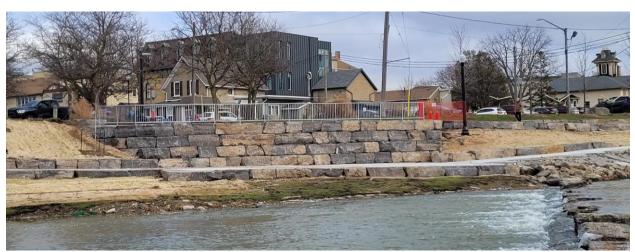

Nith River Promenade North Headwall & Portage Pre-Construction

Nith River Promenade North Headwall & Portage Post-Construction

Nith River Trail (South) Entrance
Pre-Construction

Nith River Trail (South) Post-Construction