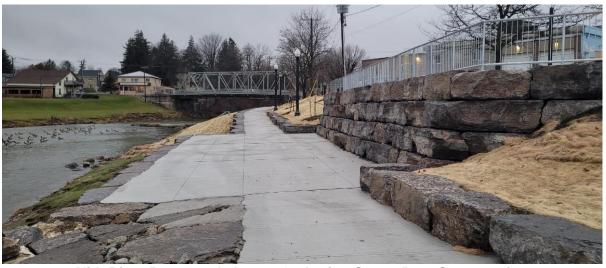

Nith River Promenade North Headwall & Portage Pre-Construction

Nith River Promenade North Headwall & Portage Post-Construction

Nith River Trail (South) Entrance
Pre-Construction

Nith River Trail (South) Post-Construction