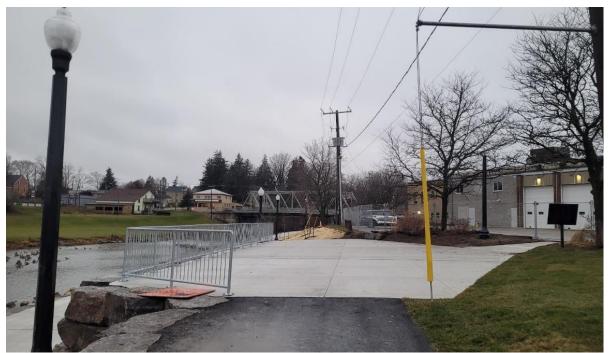

Nith River Trail South Entrance, Kirkpatrick Park Connection, and New Hamburg
Reservoir Dam Stair Connection Post Construction

Nith River Promenade & Trail (South) Post Construction

Nith River Trial Upper Gathering Space Post Construction