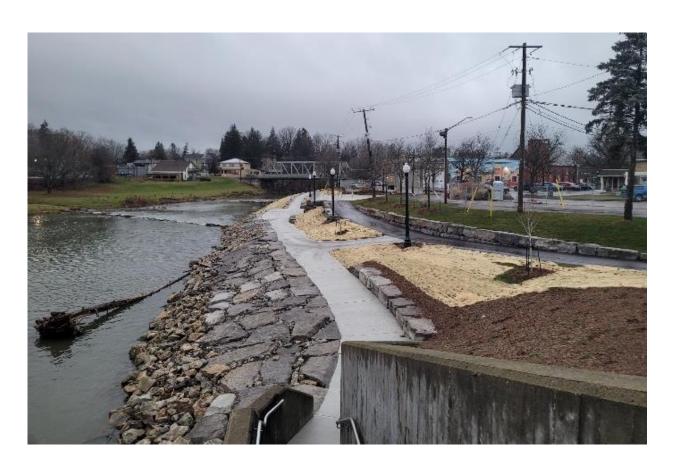

Nith River Promenade North Headwall & Portage Pre-Construction

Nith River Promenade North Headwall & Portage Post-Construction

Nith River Trail (South) Entrance
Pre-Construction

Nith River Trail (South) Post-Construction