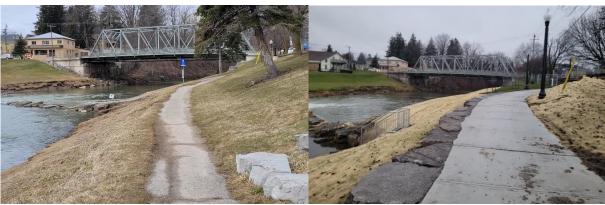

Nith River Promenade North Headwall & Portage Pre-Construction

Nith River Promenade North Headwall & Portage Post-Construction

Nith River Trail (South) Entrance
Pre-Construction

Nith River Trail (South) Post-Construction