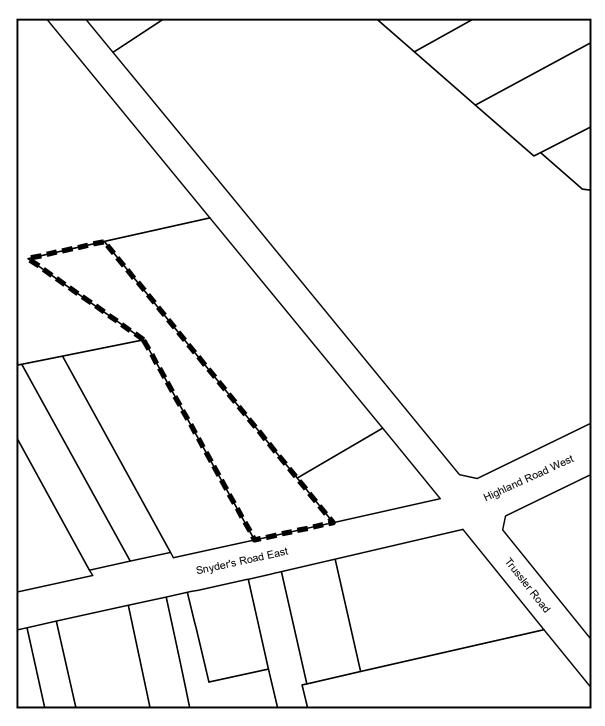

# SCHEDULE "B" PART OF LOT 1, CONCESSION NORTH OF SNYDER'S ROAD TOWNSHIP OF WILMOT

SUBJECT LANDS OUTLINED THUS:

THIS IS SCHEDULE "B" TO BY-LAW NO. 2022-040 PASSED THIS 12TH DAY OF SEPTEMBER, 2022.