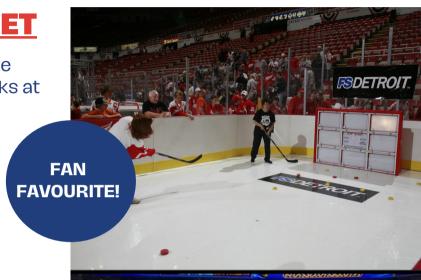

#### **ELECTRONIC HOCKEY NET**

Our Electronic Hockey Net offers separate player challenges. Participants shoot pucks at the electronic net with the goal to shoot quickly, accurately and decisively at lit targets. It is the best hockey game for fan engagement and player training.