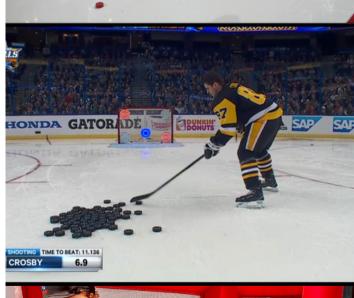

### **ALL STAR TARGETS**

The same targets were used in the NHL All Star Skills challenge in Tampa and San Jose. Participants can test their skill compared to their favorite NHL players.