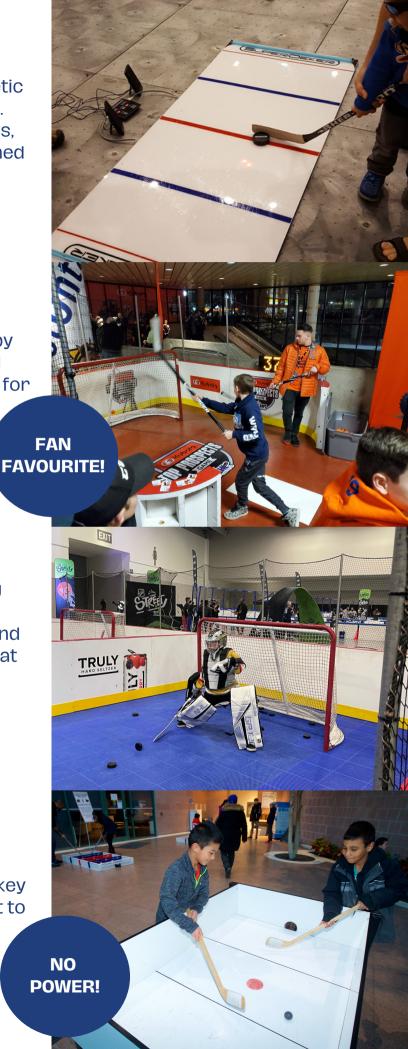

### **STICK HANDLING ZONE**

Individual participant's stick-handle a magnetic puck across a series of randomly lit sensors. The monitor will count down from 45 seconds, scoring one goal for each sensor that is turned off.

#### **ELECTRONIC HOCKEY NET**

Our Electronic Hockey Net offers separate player challenges. Participants shoot pucks at the electronic net with the goal to shoot quickly, accurately and decisively at lit targets. It is the best hockey game for fan engagement and player training.

# SKEE PUCK

Targets of varying sizes are placed in the scoring zones of a goalie. Different targets present varying levels of difficulty, resulting in different point totals. Skee-Puck is fun for all ages.

# <u>MINI RINK ZONE</u>

This hockey rink inflatable structure is great fun for all mini stick enthusiasts. Played by two players who shoot a very light foam ball with the goal to score on the opponent's mini net