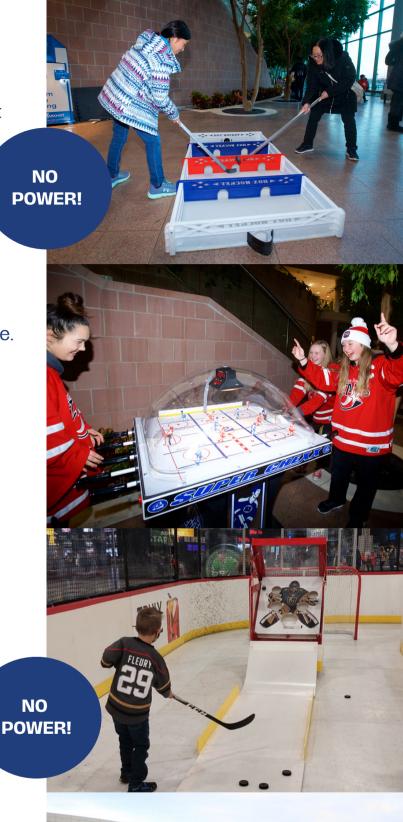

### **BOX HOCKEY**

Two players challenge each other to a stickhandling battle in a mini rink zone. Fight it out and see if you can over poweryour opponent and score on their net!

# **BUBBLE HOCKEY**

The classic Super Chexx bubble hockey game. The sounds, the feel and the look of a real hockey experience. You can't go wrong with this.

### **GOALIE CHALLENGE**

This game will test the goalie in you by seeing how many foam pucks you can stop.
Participants will put on a goalie mask, stick and gloves and attempt to stop foam pucks shot at them by an operator using a BONI puck shooter.