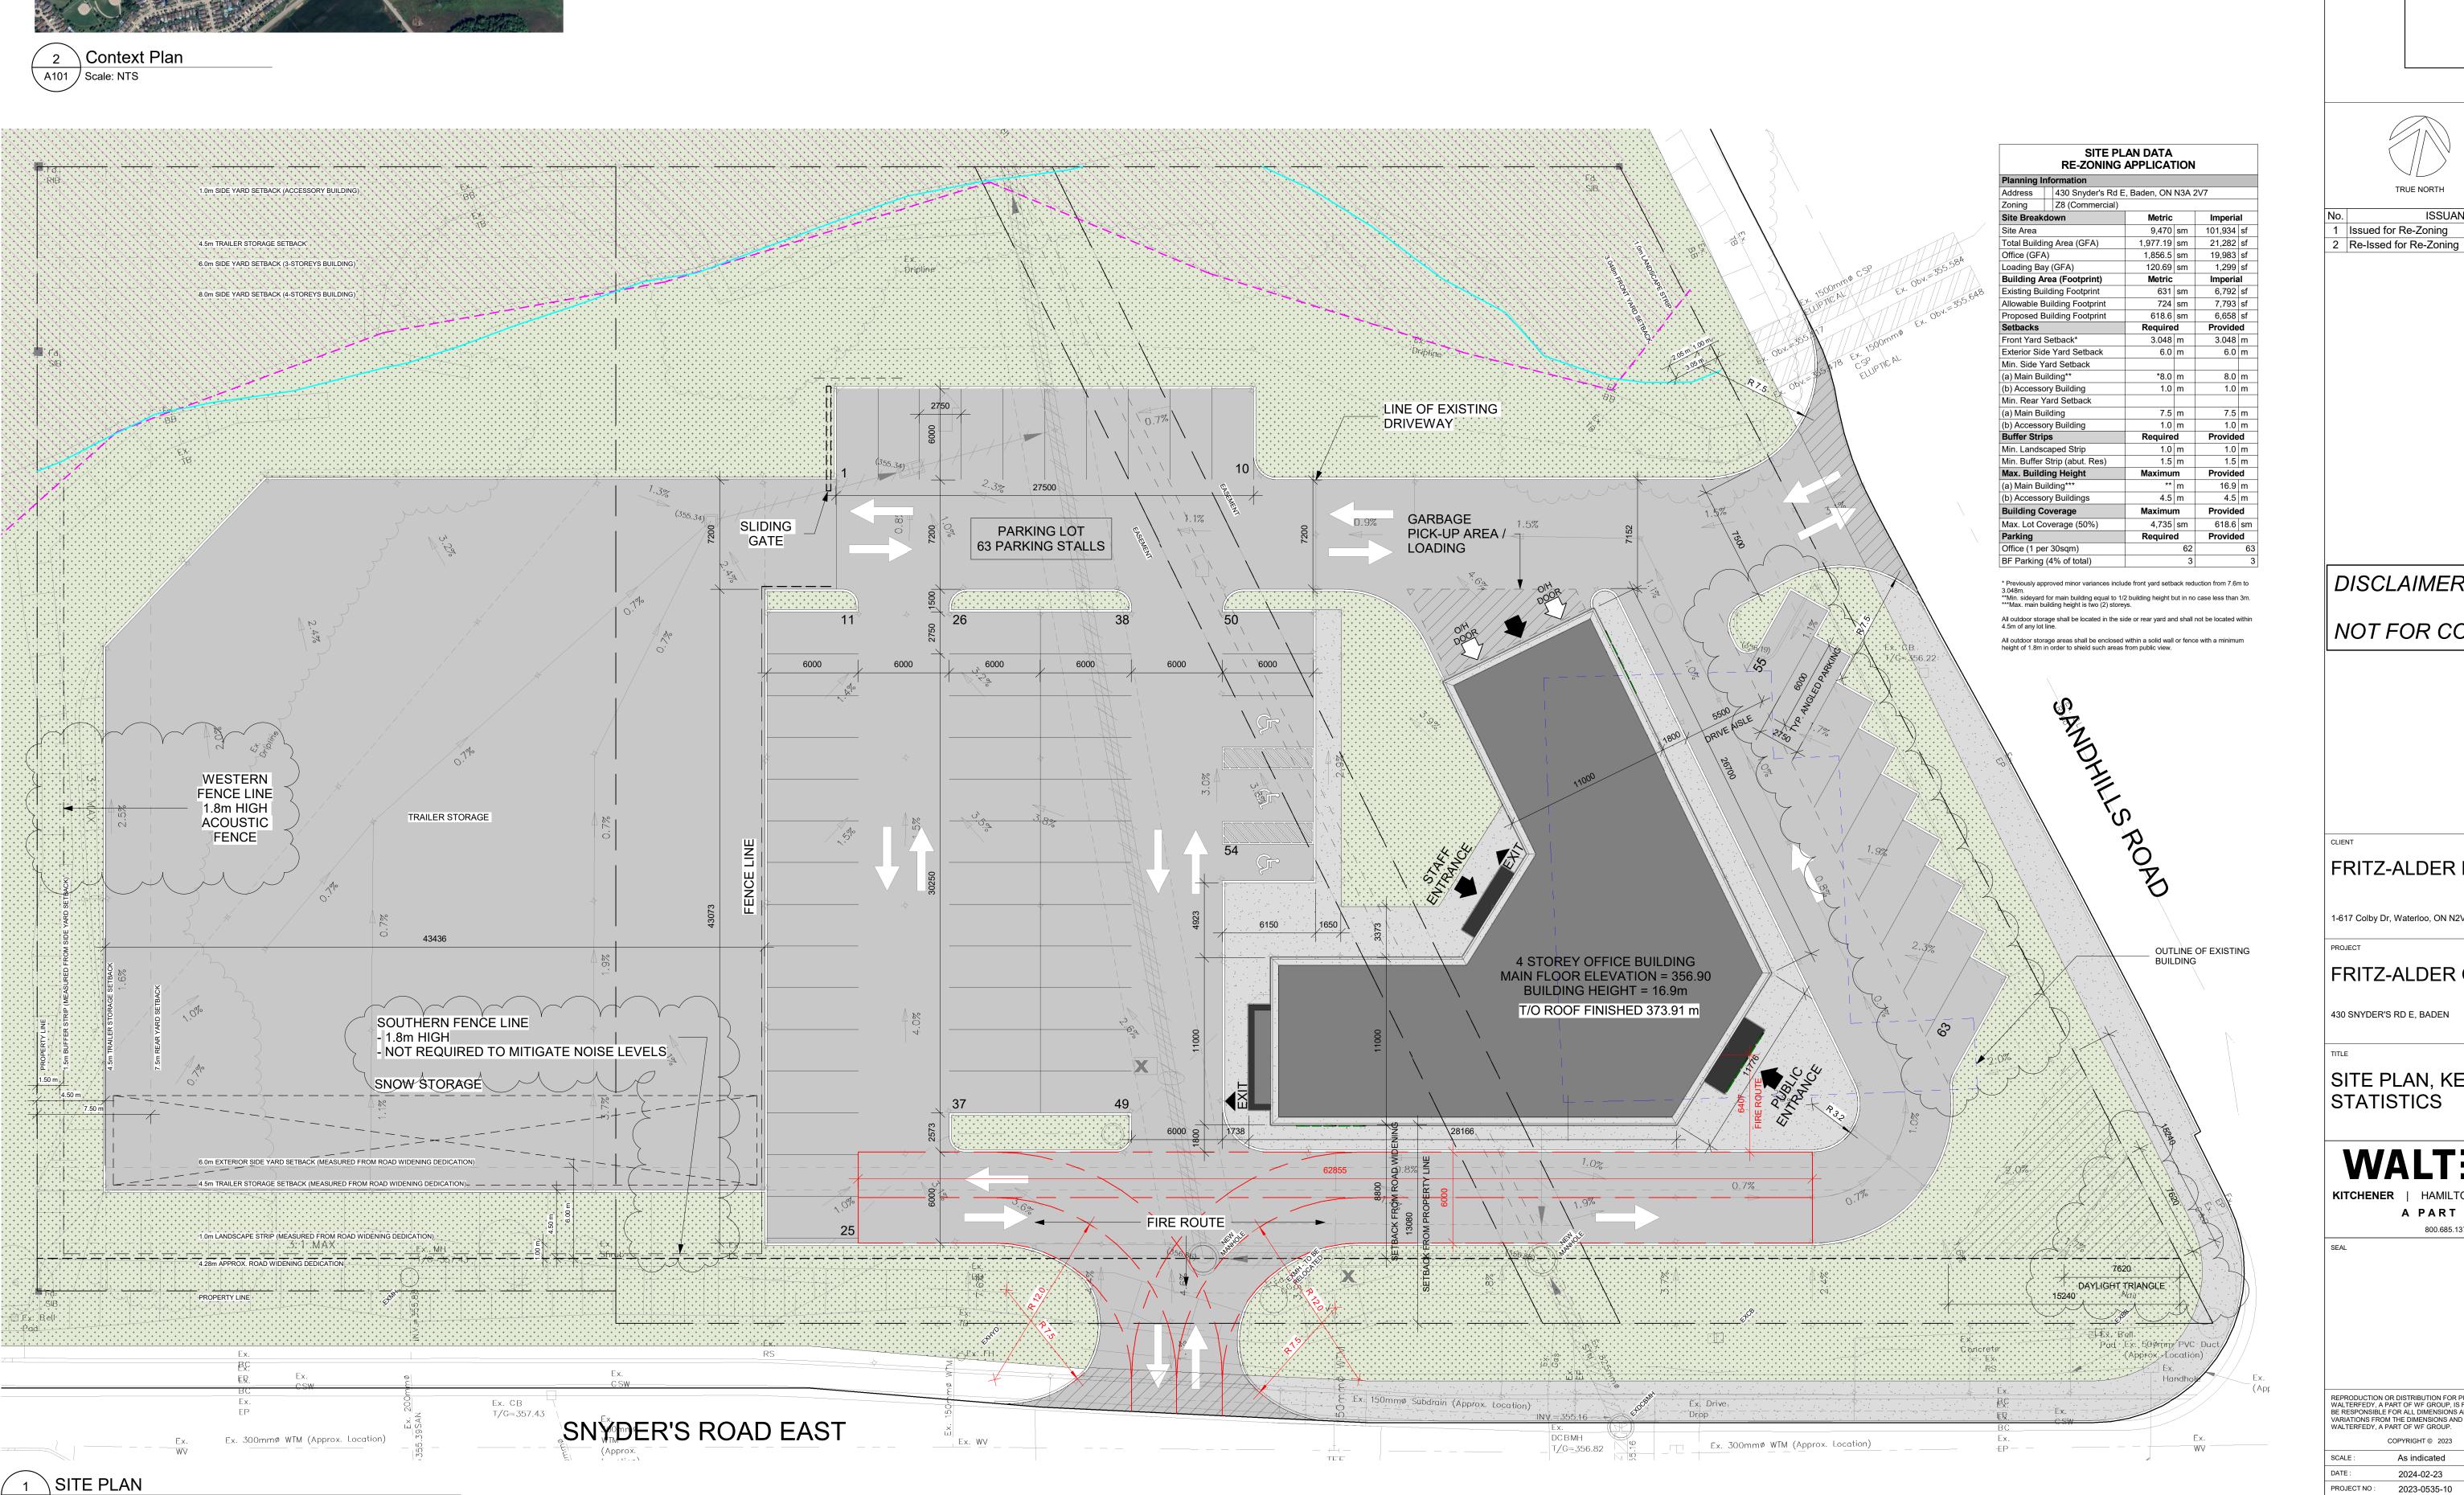

A101 | Scale: 1:200

2024-07-25

TRUE NORTH ISSUANCE DATE 2024-07-11 1 Issued for Re-Zoning

DISCLAIMER:

NOT FOR CONSTRUCTION

FRITZ-ALDER PRECAST

1-617 Colby Dr, Waterloo, ON N2V 1Y9

FRITZ-ALDER OFFICE BUILDING

430 SNYDER'S RD E, BADEN

SITE PLAN, KEY PLAN, STATISTICS

## WALTERFEDY

A PART OF WF GROUP 800.685.1378 walterfedy.com

REPRODUCTION OR DISTRIBUTION FOR PURPOSES OTHER THAN AUTHORIZED BY WALTERFEDY, A PART OF WF GROUP, IS FORBIDDEN. CONTRACTORS SHALL VERIFY AND BE RESPONSIBLE FOR ALL DIMENSIONS AND CONDITIONS ON THE JOB AND REPORT ANY ARIATIONS FROM THE DIMENSIONS AND CONDITIONS SHOWN ON DRAWINGS TO